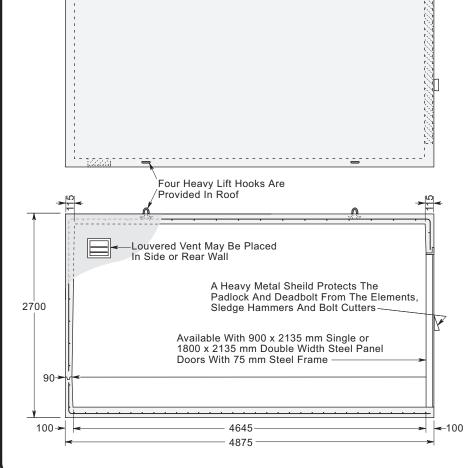

## CONSTRUCTION DETAILS

Concrete: 35 MPa at 28 Days, 5 to 8% Air Entrainment.

**Reinforcing:** 10 M Bars at 400 mm centres each way in roof and walls.

10 M Bars at 150 mm centres each way in floor. Minimum cover over reinforcing steel - 25 mm.

Weight: Top Section 11,065 kg

Bottom Section 5595 kg

Total 16,660 kg

## **FEATURES**

- No footing or foundation requirements can be placed in many environments with a minimum of site preparation.
- Water-proof construction joint is sealed to withstand extreme summer and winter conditions.
- The reinforced precast concrete construction of this building requires a minimum of external\internal maintenance.
- Extremely resistant to fire, wind and vandalism.

Dimensions in mm N.T.S.