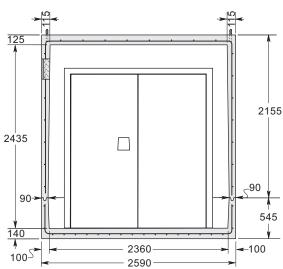

## CONSTRUCTION DETAILS

Concrete: 35 MPa at 28 Days, 5 to 8% Air Entrainment.

**Reinforcing:** 10 M Bars at 400 mm centres each way in roof and walls.

10 M Bars at 150 mm centres each way in floor. Minimum cover over reinforcing steel - 25 mm.

Dimensions in mm N.T.S.