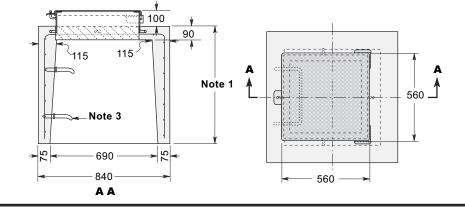

#### PRECAST ACCESS RISER MODEL AC300 with Optional Covers

### CONSTRUCTION DETAILS

Concrete: 35 MPa at 28 days, 5 to 8% Air Entrainment. **Reinforcing:** 4 x 4 6/6 ww mesh in roof and walls.

Weight: 1 M - 725 kg .75 M - 575 kg .5 M - 415 kg

# NOTES

- 1. Available in heights of .5, .75 and 1 metre
- 2. Neoprene gasket Optional.
- 3. Polyethylene coated aluminum ladder rungs available on request. Some designs utilize a custom made ladder to the floor of the chamber.
- 4. Optional galvanized steel Anti-Frost Heave System ensures a permanently watertight connection with the top of the tank.