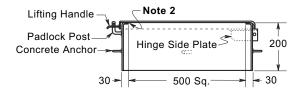

#### DRIP-PROOF AND LOCKABLE FRAME & COVER

• Standard material is 5 mm aluminum; this design is also available in Stainless Steel.

# NOTES

- 1. Available in heights of .5, .75 and 1 metre
- 2. Neoprene gasket Optional.
- 3. Polyethylene coated aluminum ladder rungs available on request. Some designs utilize a custom made ladder to the floor of the chamber.
- 4. Optional galvanized steel Anti-Frost Heave System ensures a permanently watertight connection with the top of the tank.