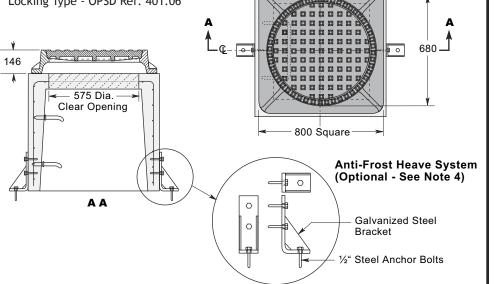

#### AVAILABLE CAST IRON FRAMES & COVERS

- Standard OPSD 401.01
- Bolted and Gasketed OPSD Ref. 401.03
- Locking Type OPSD Ref. 401.06

# NOTES

- 1. Available in heights of .5, .75 and 1 metre
- 2. Neoprene gasket Optional.
- 3. Polyethylene coated aluminum ladder rungs available on request. Some designs utilize a custom made ladder to the floor of the chamber.
- 4. Optional galvanized steel Anti-Frost Heave System ensures a permanently watertight connection with the top of the tank.