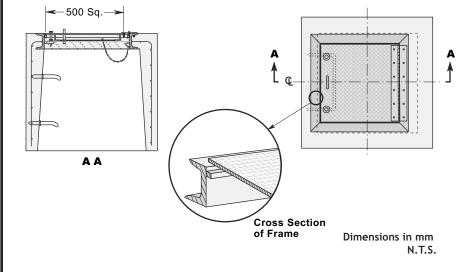

AVAILABLE CAST IRON FRAMES & COVERS

- Standard OPSD 401.01
- Bolted and Gasketed OPSD Ref. 401.03
- Locking Type OPSD Ref. 401.06



## WILKINSON HEAVY PRECAST LIMITED

905-628-5611

**DUNDAS, ONTARIO** 

www.wilkinsonheavyprecast.com

#### DRIP-PROOF AND LOCKABLE FRAME & COVER

• Standard material is 5 mm aluminum; this design is also available in Stainless Steel.



# NOTES

- 1. Available in heights of .5, .75 and 1 metre
- 2. Neoprene gasket Optional.
- 3. Polyethylene coated aluminum ladder rungs available on request. Some designs utilize a custom made ladder to the floor of the chamber.
- 4. Optional galvanized steel Anti-Frost Heave System ensures a permanently watertight connection with the top of the tank.

# FLUSH TYPE FRAME & COVER

• Available in Stainless Steel or Aluminum.