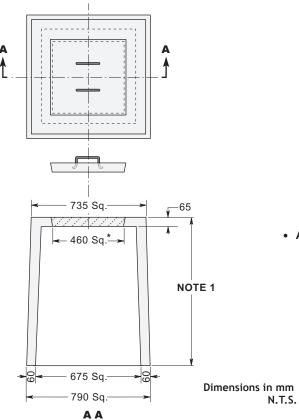

## PRECAST ACCESS RISER MODEL AC100

WILKINSON HEAVY PRECAST LIMITED

**DUNDAS, ONTARIO** 

905-628-5611

www.wilkinsonheavyprecast.com

## **CONSTRUCTION DETAILS**

Concrete: 35 MPa at 28 days, 5 to 8% Air Entrainment.

Weight: 160 kg/M

## **NOTES**

- 1. Available in heights of .305, .610 and .915 metre.
- \* The .610 M High AC100 is also available with a 500 mm diameter hatch cover.
- Access Risers are suitable for adaptation to many of our precast concrete tanks.

This riser is the simplest and least expensive method of providing a one piece access to a buried tank.

• Approximate Weight:

.305 M High - 185 kg

.610 M High - 320 kg

.915 M High - 450 kg